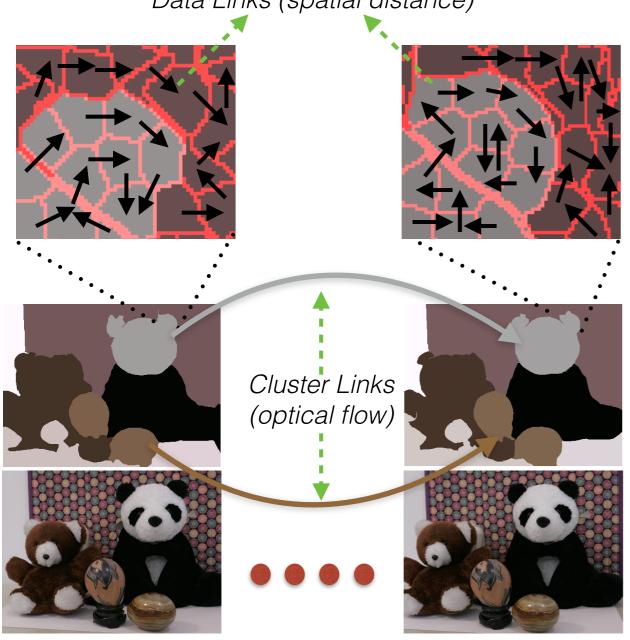

## Nonparametric Clustering with Distance Dependent Hierarchies

Soumya Ghosh, Michalis Raptis, Leonid Sigal and Erik Sudderth



## Video Segmentation

Data Links (spatial distance)



Frame 1 Frame 10

## Discourse Analysis

Data Links (paragraph order)



Wikipedia Articles on Chemical Elements (Chen et al., 2009)



## Nonparametric Clustering with Distance Dependent Hierarchies

Soumya Ghosh, Michalis Raptis, Leonid Sigal and Erik Sudderth



- Hierarchical Distance dependent Chinese restaurant process (hddCRP) for modeling grouped non exchangeable data.
  - User specified affinities allow modeling of complex dependencies.



- MCMC algorithm for posterior inference; large changes in partition space.
  - No hand crafting of split/merge moves
- Competitive results on diverse tasks: video segmentation and discourse analysis.