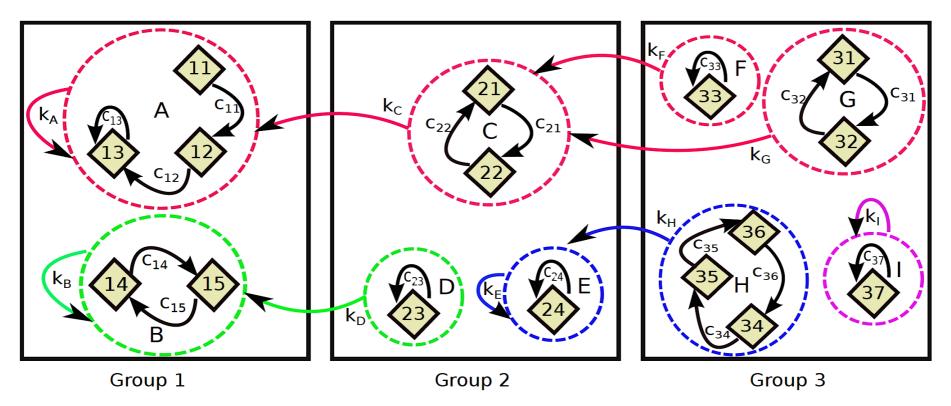

## Nonparametric Clustering with Distance Dependent Hierarchies

Soumya Ghosh, Michalis Raptis, Leonid Sigal and Erik Sudderth

- Hierarchical Distance dependent Chinese restaurant process (hddCRP) for modeling grouped non exchangeable data.
  - User specified affinities allow modeling of complex dependencies.

- MCMC algorithm for posterior inference; large changes in partition space.
  - No hand crafting of split/merge moves
- Competitive results on diverse tasks: video segmentation and discourse analysis.